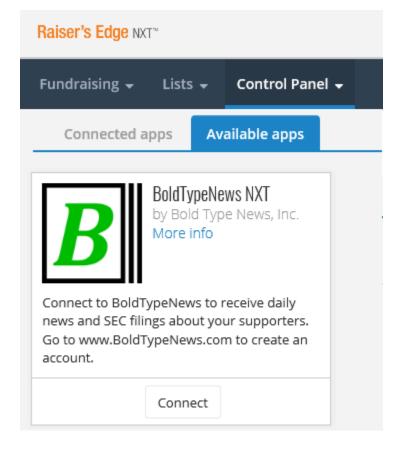

NXT Administrator rights are required to add an Application to NXT



## Instructions for adding BoldTypeNews. PROFESSIONAL

Sign in to NXT and select **Applications** in the Control Panel menu.



## In the Available apps tab Connect to BoldTypeNews NXT.



## BoldTypeNews will appear in the **Connected apps** tab:

| Raiser's Edge NXT"                                                                                                                    |               |
|---------------------------------------------------------------------------------------------------------------------------------------|---------------|
| Home Fundraising <del>-</del> Lists                                                                                                   | Control Panel |
| Applications                                                                                                                          |               |
| Connected apps Available apps