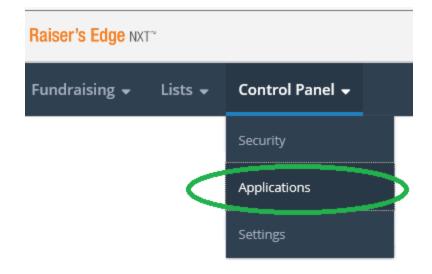

## Instructions for adding BoldTypeNews. PROFESSIONAL

Sign in to NXT and select **Applications** in the Control Panel menu.